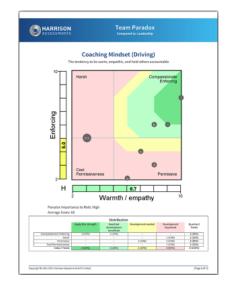

Team members are highlighted by a letter and displayed in conjunction with all other team members. The manager can be displayed in a different color. This diagnostic analysis creates an accurate view of how team members interact to enable or inhibit team effectiveness.

By applying the analysis to the 12 sets of paradoxical traits used in the Harrison Team diagnostic analysis, you will foster actions to accelerate team performance.