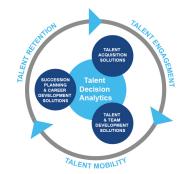

#### **Harrison Talent Life Cycle Solutions**

Harrison Assessments uses predictive analytics to help organizations acquire, develop, lead and engage their talent. This comprehensive Talent Decision Analytics provides the intelligence needed throughout the talent life cycle to build effective teams and develop, engage and retain key talent. Contact us to learn how we help organizations make great decisions.