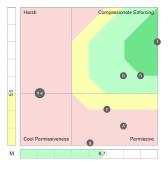

Team members are highlighted by a letter and displayed in conjunction with all other team members. The manager can be displayed in a different color. This diagnostic analysis creates an accurate view of how team members interact to enable or inhibit team effectiveness.

By applying the analysis to the 12 sets of paradoxical traits used in the Harrison Team diagnostic analysis, you will foster actions to accelerate team performance.