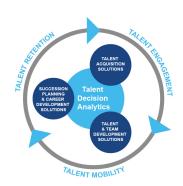

# **Harrison Talent Life Cycle Solutions**

Harrison Assessments uses predictive analytics to help organizations acquire, develop, lead and engage their talent. This comprehensive Talent Decision Analytics provides the intelligence needed throughout the talent life cycle to build effective teams and develop, engage and retain key talent. Contact us to learn how we help organizations make great decisions.