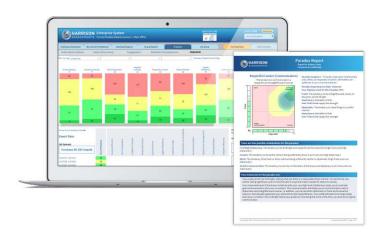

- Harrison provides you with a language to describe **observable and measurable** behaviors for coaching interventions.
- The Harrison behavioral matrix explores behavioral connections and focuses your coaching on the **areas of greatest growth.**
- Enjoyment Performance Theory targets what your clients **will actually do** as opposed to what they could potentially do.
- Paradox Theory provides meaningful insight into how often and how deeply stress affects your client.

The Harrison suite of reports gives you **multiple views** of your client's behavioral data and allows you to **customize your coaching data** to your individual requirements.